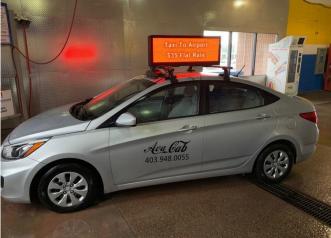

# Taxi Top LED Display

**Taxi top LED display** as a new advertising media will weave the city's largest outdoor media network. The combination of LED display shows the bright eye-catching advertising media and other good communication effect.

#### **Key Features:**

- 1. High Resolution Model: 2.5mm, 3mm, 4mm, 5mm
- 2. Screen Size: 960\*320mm; Double-Side
- 3. Brightness >=5000 nit
- 4. Intelligent Power Supply Management
- 5. Quick installation and maintenance
- 6. Multiple control Options
- 7. Made of high quality LEDs
- 8. Lower Power Consumption
- 9. IP65 grade