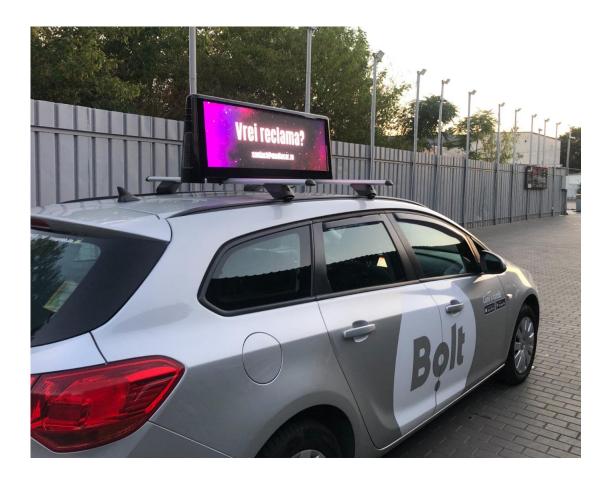

# Taxi Top LED Display

**Taxi top LED display** as a new advertising media will weave the city's largest outdoor media network. The combination of LED display shows the bright eye-catching advertising media and other good communication effect.

#### **Key Features:**

- 1. High Resolution Model: 2.5mm, 3mm, 4mm, 5mm
- 2. Screen Size: 960\*320mm; Double-Side
- 3. Brightness >=5000 nit
- 4. Intelligent Power Supply Management
- 5. Quick installation and maintenance
- 6. Multiple control Options
- 7. Made of high quality LEDs
- 8. Lower Power Consumption
- 9. IP65 grade