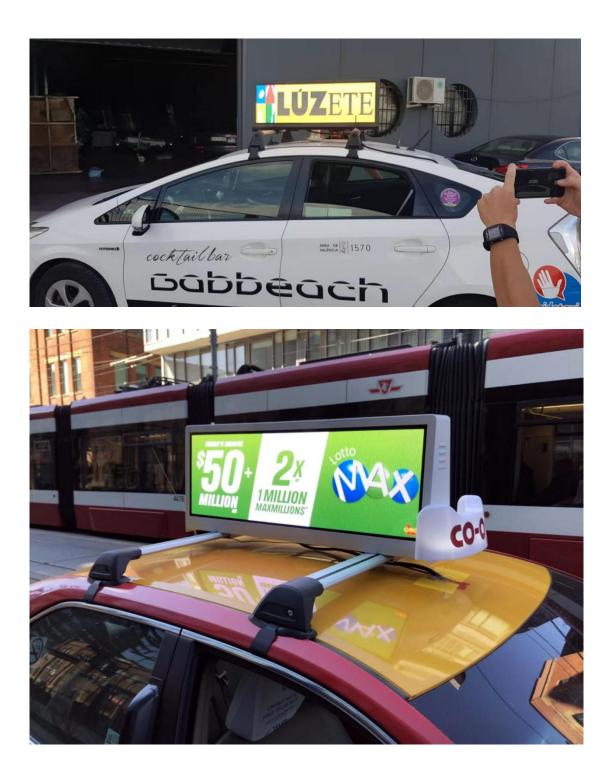

# Taxi Top LED Display

**Taxi top LED display** as a new advertising media will weave the city's largest outdoor media network. The combination of LED display shows the bright eye-catching advertising media and other good communication effect.

#### **Key Features:**

- 1. High Resolution Model: 2.5mm, 3mm, 4mm, 5mm
- 2. Screen Size: 960\*320mm; Double-Side
- 3. Brightness >=5000 nit
- 4. Intelligent Power Supply Management
- 5. Quick installation and maintenance
- 6. Multiple control Options
- 7. Made of high quality LEDs
- 8. Lower Power Consumption
- 9. IP65 grade