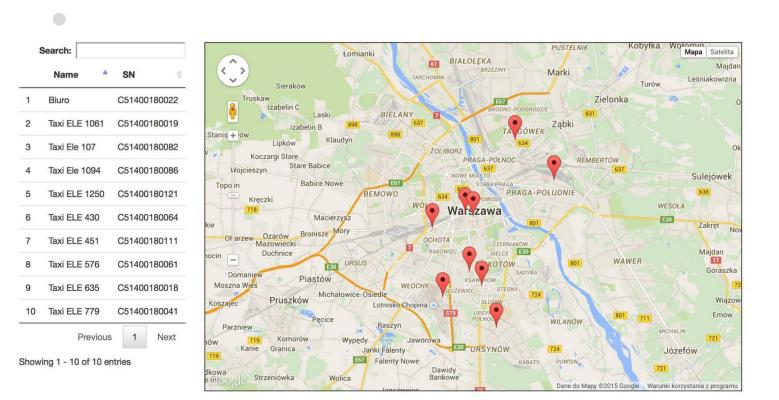

## **GPS Real-Time Tracking:**

#### 1. GPS Positioning

**Real-Time location information and clear driving track** 

2. Fixed Point Advertising

Make different advertising programs for different locations and populations, more accurate audiences and effective

3. Remote Group Control

Remote control for multi-screens via cloud platform